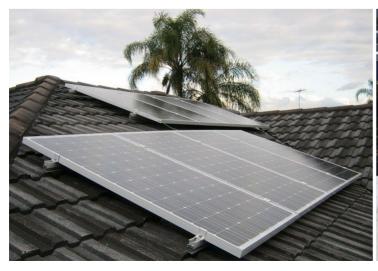

## Pitched roof mounting system

Solid, versatile for all pitched roofs

- Offer perfect solutions regardless of the roofing type and substructure of the roof.
- Compliance with Australian and other international standards on wind & snow load.
- Comprehensive range of mounting rails for varying load profiles.
- Various options of roof attachments like roof hook, L bracket, hanger bolt, shingle flashing etc.