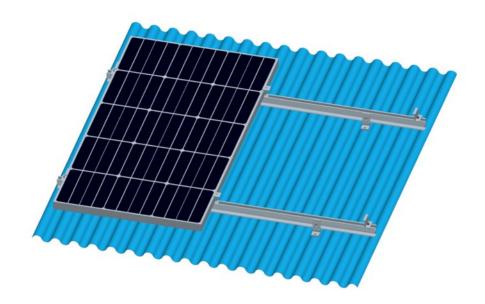

## Pitched roof mounting system

Solid, versatile for all pitched roofs

- Offer perfect solutions regardless of the roofing type and substructure of the roof.
- Compliance with Australian and other international standards on wind & snow load.
- Comprehensive range of mounting rails for varying load profiles.
- Various options of roof attachments like roof hook, L bracket, hanger bolt, shingle flashing etc.

L bracket on tin roof

Tile hook on tile roof

Rail

• Roof structure to be checked as suitable before installation.

clamp Inter clamp Rail splice

Orientation landscape

Orientation port