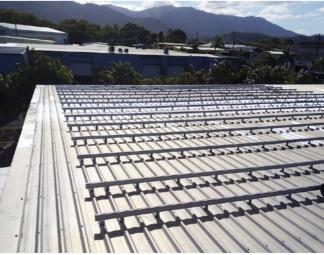

## Pitched roof mounting system

Solid, versatile for all pitched roofs

- Offer perfect solutions regardless of the roofing type and substructure of the roof.
- Compliance with Australian and other international standards on wind & snow load.
- Comprehensive range of mounting rails for varying load profiles.
- Various options of roof attachments like roof hook, L bracket, hanger bolt, shingle flashing etc.